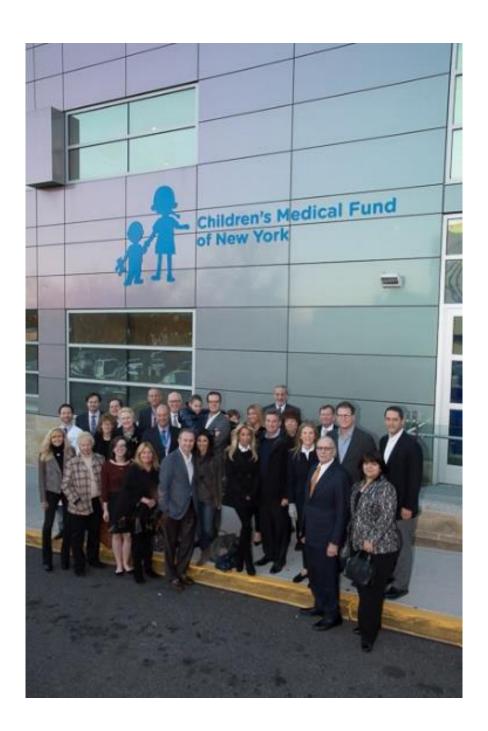

## Children's Medical Fund Logo Reveal at Cohen Children's Medical Center

On November 23, 2015 an incredible milestone was reached on behalf of CMF and our donors. We are so proud to announce that the CMF Logo has been placed on the outside of the children's hospital. With over \$85 million dollars given in a time span of 47 years, this recognition is dedicated to all our loyal donors past and present.

2015 has been a banner year for CMF and we are moving forward with our plans to fund the CMF Center for Pediatric Diagnostic Studies in 2016.

Thank you to all who attended!

Mark Goodman, CMF President and Dr. Schleien, Chair of Pediatrics at CCMC